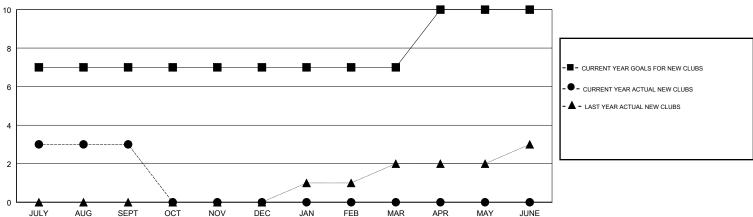

## LOCATION INDIA

**GMT CA** 

| Clubs                 |               |           |               | Members       |                           |                         |                                              |  |
|-----------------------|---------------|-----------|---------------|---------------|---------------------------|-------------------------|----------------------------------------------|--|
| RESULTS FOR 2017-2018 |               |           |               |               | RESULTS FOR 2017-2018     |                         |                                              |  |
| QUARTER               | NEW CLUB GOAL | NEW CLUBS | DROPPED CLUBS | QUARTER       | MEMBER GROWTH NET<br>GOAL | MEMBER GROWTH<br>ACTUAL | DROPPED MEMBERS ACTUAL (including transfers) |  |
| JULY/AUG/SEPT         | 7             | 3         | 0             | JULY/AUG/SEPT | 155                       | 102                     | 35                                           |  |
| OCT/NOV/DEC           | 0             | 0         | 0             | OCT/NOV/DEC   | -5                        | 0                       | 0                                            |  |
| JAN/FEB/MAR           | 0             | 0         | 0             | JAN/FEB/MAR   | 0                         | 0                       | 0                                            |  |
| APR/MAY/JUNE          | 3             | 0         | 0             | APR/MAY/JUNE  | 50                        | 0                       | 0                                            |  |

| ·■ - MEMBER GROWTH NET GOAL   |
|-------------------------------|
| ● - MEMBER GROWTH ACTUAL      |
| - LAST YEAR MEMBERSHIP ACTUAL |
|                               |

| DROPPED CLUBS: 0 |    |
|------------------|----|
| DROPPED MEMBERS  |    |
| DECEASED         | 1  |
| CLUB CANCELLED   | 0  |
| OTHER            | 34 |
| TOTAL            | 35 |